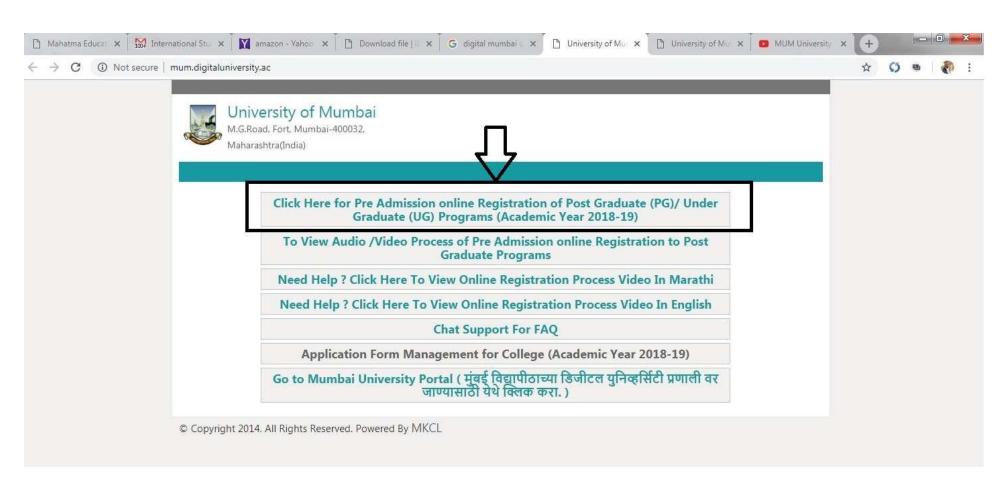

 Admission process – University of Mumbai (B.Com, B.M.S, B.M.M, B.Sc-Regular, B.Sc-IT, B.Sc-CS, B.Sc-BT,M.Com, MSc-IT, M.Sc-CS

### 2. - Click of Register for New Admission