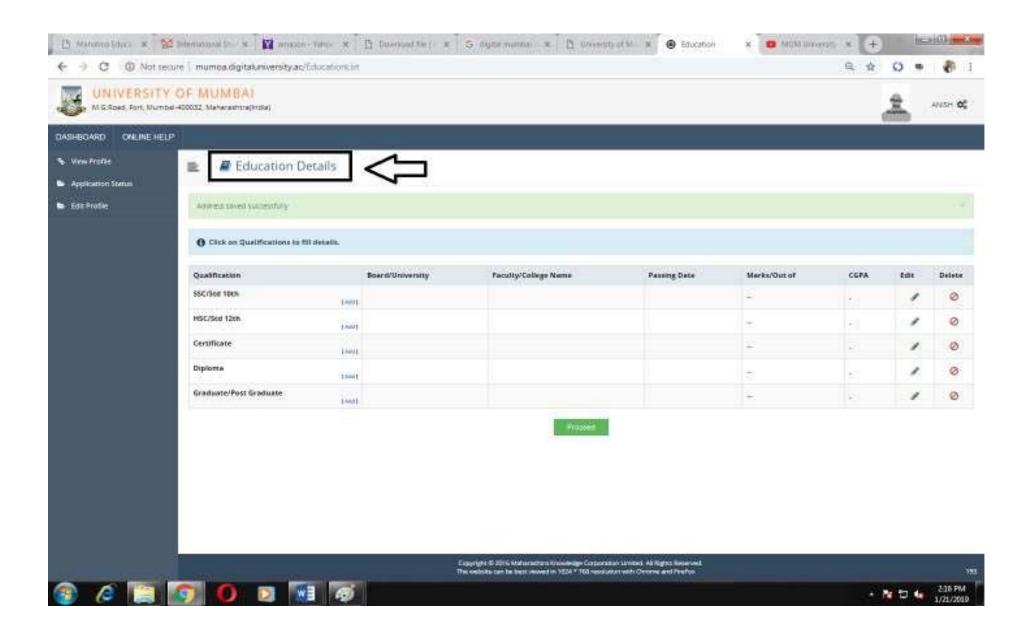

### 6. - Please Fill Personal, Address, Education, Reservation, Photo Sign, and Contact

### - **Education Details**