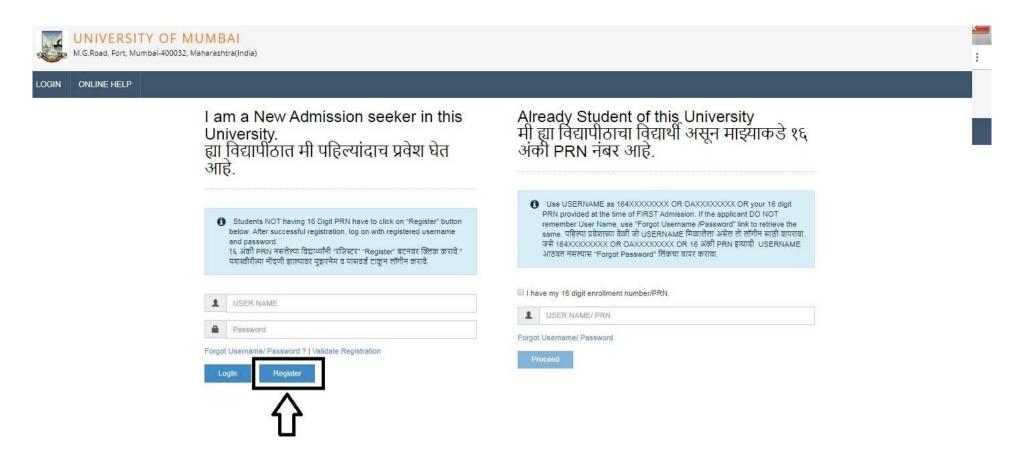

### 2. - Click of Register for New Admission

# 3. - Fill the application form with valid Mobile Number and Email Id \*You will Receive OTP on below Mobile No and Email ID

| ONLINE HELP                | p-                                                                                                                                    |                                  |  |
|----------------------------|---------------------------------------------------------------------------------------------------------------------------------------|----------------------------------|--|
| Validate Your Registration | New Registration                                                                                                                      |                                  |  |
|                            | First Name*                                                                                                                           | Late Name / Surparse*            |  |
|                            | Relation Type*                                                                                                                        | Fether's / Husband's First Name* |  |
|                            | Mather's First Name4                                                                                                                  |                                  |  |
|                            | Cate of Bront                                                                                                                         |                                  |  |
|                            | Gandert    Nate     Famale     Transgerider                                                                                           |                                  |  |
|                            | Mobile Number*                                                                                                                        |                                  |  |
|                            | Confirm Mobile Number                                                                                                                 |                                  |  |
|                            | Email ID+                                                                                                                             |                                  |  |
|                            | Please click on "ACCEPT" to read and agree to our ferms and<br>विद्यार्थकाच्या वर्ती म शर्मी संपूर्ण करणाव्यक्ति "Accept" बटनवा जिल्ल | Exonditions                      |  |