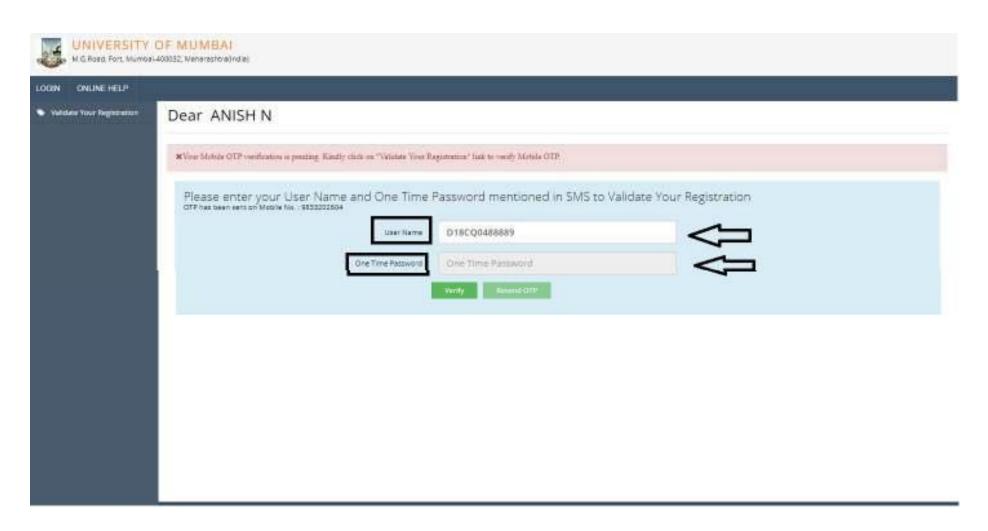

## 5. - Please enter the User Name and OTP mentioned in SMS to validate your registration