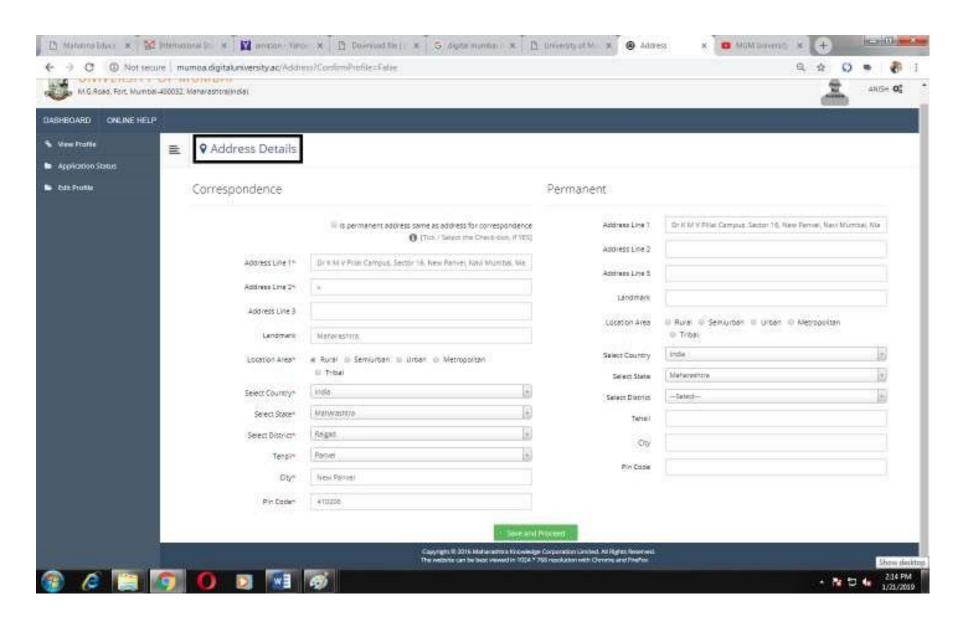

### 6. - Please Fill Personal, Address, Education, Reservation, Photo Sign, and Contact

#### - Address Details