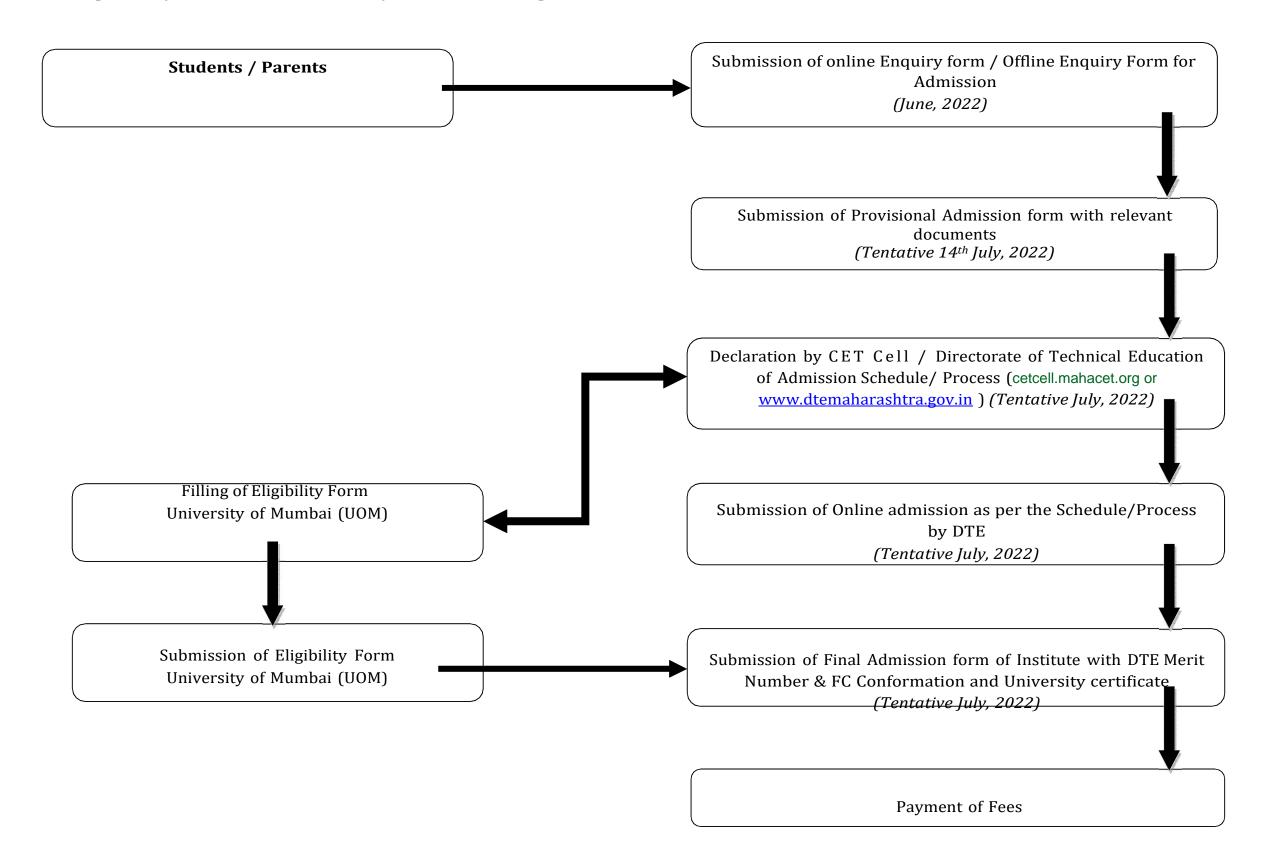

### <u>ADMISSION PROCESS AND TENTATIVE IMPORTANT DATES:</u> (ENGINEERING/MANAGEMENT/ARCHITECTURE/DIPLOMA IN ENGINEERING)

Admission process / Schedule of admission by MES's Pillai Group of Institutions:

### TENTATIVE-SCHEDULE FOLLOWING PROCESS IS TO BE FOLLOWED FOR ADMISSION UNDER NRI/PIO/FN/CIWGC QUOTA FOR THE A.Y. 2022-23

#### (ENGINEERING/MANAGEMENT/ARCHITECTURE/DIPLOMA IN ENGINEERING)

| SN | Activity                                                                                                                                                                               | Tentative Date |
|----|----------------------------------------------------------------------------------------------------------------------------------------------------------------------------------------|----------------|
|    | process by CET CELL / Directorate of Technical Education (DTE), Maharashtra acet.org or www.dtemaharashtra.gov.in                                                                      |                |
| 1  | Online registration of application for admission for NRI / OCI / PIO / CWIGC / FN candidates                                                                                           | June, 2022     |
|    | Documents verification, uploading and confirmation of Application Form for Admission.                                                                                                  |                |
|    | NRI/PIO/OCI/CIWGC/FN candidates should send the print of online filled & confirmed application form & required documents by hand/speed post/courier for verification & confirmation to |                |
|    | Engineering The Principal, Sardar Patel College of Engineering (SPCE), Versova Road, Munshi Nagar, Andheri (West), Mumbai-400058                                                       |                |
| 2  | Management Director, Sydenham Institute of Management Studies & Research & Entrepreneurship Education (SIMSREE), B-Road, Churchgate, Mumbai 400020                                     | July, 2022     |
|    | Architecture The Principal, Sir J.J. College of Architecture, 78 / 3, Dr. D.N. Road, Fort, Mumbai-400001                                                                               |                |
|    | Diploma in Engineering The Principal, S.B.M. Polytechnic,Vile Parle (West), Near Cooper Hospital, Mumbai-400056.                                                                       |                |
| 3  | Submission of grievance, if any, for all type of Candidates at FC [During this period candidate can submit documents ( if any) for verification at FC]                                 | July, 2022     |
| 4  | <b>Display of the final merit lists</b> of NRI/PIO/OCI/CIWGC/FN candidates on website.                                                                                                 | July, 2022     |