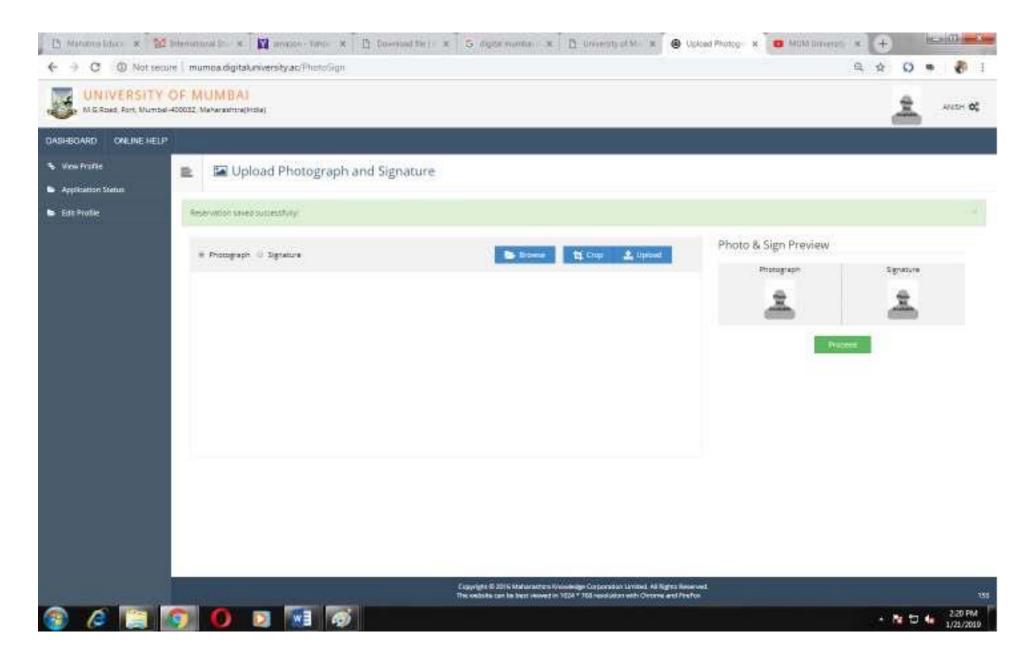

### - **Upload Photograph and Sign Details**

For more admission enquiry please log on to <a href="https://mes.ac.in/admissions/">https://mes.ac.in/admissions/</a>