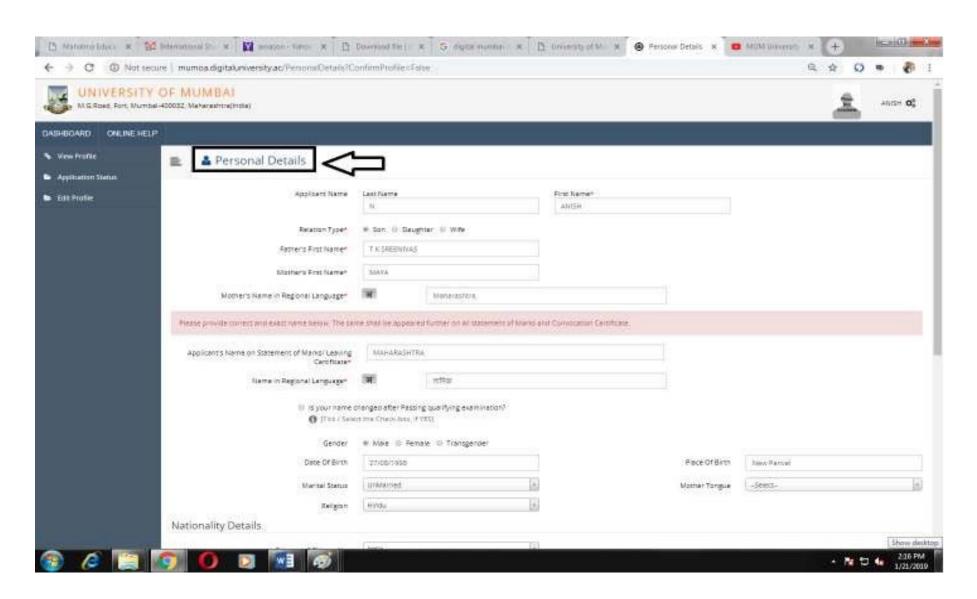

### 6. - Please Fill Personal, Address, Education, Reservation, Photo Sign, and Contact

#### - Personal