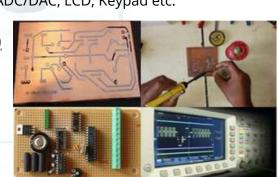

### Microprocessor and Microcontroller Lab (T401)

Atmel 89v51RD2 PIC Microcontrollers Interfacing Devices - DC, Stepper Motors ADC/DAC, LCD, Keypad etc.