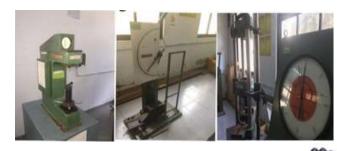

### Microprocessor and Microcontroller Lab (T401)

Atmel 89v51RD2 PIC Microcontrollers Interfacing Devices - DC, Stepper Motors ADC/DAC, LCD, Keypad etc.